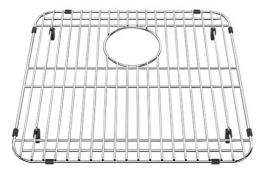

Make your kitchen sink the high-functioning hub you require with accessories made to work and made to last. Compatible with select Kindred stainless steel sinks, this custom fit sink grid protects the surface of your sink from scratches and provides additional workspace for food preparation.

- Designed for quick clean-up, dishwasher safe, warp and rust resistant
- Rubber feet and bumpers protect the sink and other surfaces from scratches and slippage
- · Modern and practical in craftsmanship, perfect for complementing any kitchen style
- Overall Dimension: 16.0-in left-to-right x 15.0-in front-to-back